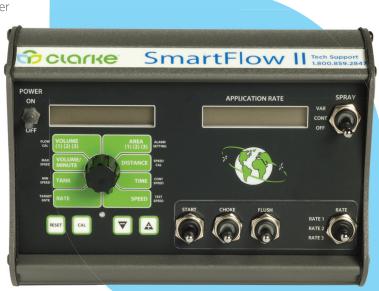

### **SMARTFLOW II FEATURES:**

- Auto-calibration feature for flow and speed
- One-push calibration button and a turn of a knob to view readouts to prevent accidentally changing the calibration settings
- Extremely accurate LED backlit display easier to read during the day and at night
- Large well-defined numbers
- Large easy to use controls
- 3 pesticide counters offer a variety of options
- Can store values for up to 3 separate drivers
- Can total pesticide applied for 3 different periods of time, e.g. per event/per month/per season
- Can store values for 2 separate drivers with the 3'rd slot summarizing information for both drivers

- Displays & Records:
  - Miles sprayed
  - Acres sprayed
  - Total pesticide sprayed
  - Total time of the mission
  - Total time of operation of ULV machine
  - Pesticide remaining in tank
  - Maintenance alert countdown timer for electric machine

## SMARTFLOW II FEATURES (continued):

- 3 different pre-programmed rates for on-the-go rate adjustment
- Compatible with GPS data-collection devices
- Continuous or variable flow feature
- Able to set maximum and minimum speed with spray shut off & alarm notification
- Remote start/stop/choke/flush for gas powered equipment
- Spray head/light for electric powered equipment
- It's totally independent of the vehicle
- Out-of-range warning light and audible alarm notify operator of application errors
- Weather-proof, lockable enclosure for pump and pump driver
- Standard with RS232 connector for PC interface
- Alarm delay setting prevents unintentional alarm notification
- English and metric available