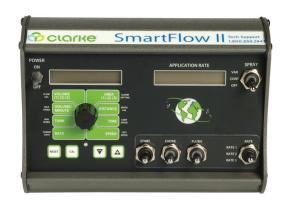

### **SMARTFLOW II FEATURES:**

- Auto-calibration feature for flow and speed
- One-push calibration button and a turn of a knob to view readouts to prevent accidentally changing the calibration settings
- Extremely accurate LED backlit display easier to read during the day and at night
- Large well-defined numbers
- Large easy to use controls
- 3 pesticide counters offer a variety of options
- Can store values for up to 3 separate drivers
- Can total pesticide applied for 3 different periods of time, e.g. per event/per month/per season
- Can store values for 2 separate drivers with the 3'rd slot summarizing information for both drivers

- Displays & Records:
  - Miles sprayed
  - Acres sprayed
  - Total pesticide sprayed
  - Total time of the mission
  - Total time of operation of ULV machine
  - Pesticide remaining in tank
  - Maintenance alert countdown timer for electric machine

## SMARTFLOW II FEATURES (continued):

- 3 different pre-programmed rates for on-the-go rate adjustment
- Compatible with GPS data-collection devices
- Continuous or variable flow feature
- Able to set maximum and minimum speed with spray shut off & alarm notification
- Remote start/stop/choke/flush for gas powered equipment
- Spray head/light for electric powered equipment
- It's totally independent of the vehicle
- Out-of-range warning light and audible alarm notify operator of application errors
- Weather-proof, lockable enclosure for pump and pump driver
- Standard with RS232 connector for PC interface
- Alarm delay setting prevents unintentional alarm notification
- English and metric available