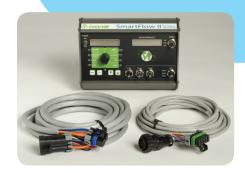

# **SmartFlow**®II

SmartFlow II has been upgraded to offer an unprecedented level of accuracy and precision, and is more user-friendly than ever before.

SmartFlow II is simple to calibrate, easy to use and communicates to the operator. Equipped with a new faster processor, SmartFlow II has graduated to the next level of mosquito control. Retro-fit kits are available for all gas equipment. Discover the most advanced flow control system available.

## SMARTFLOW II FEATURES (continued):

- 3 different pre-programmed rates for on-the-go rate adjustment
- Compatible with GPS data-collection devices
- Continuous or variable flow feature
- Able to set maximum and minimum speed with spray shut off & alarm notification
- Remote start/stop/choke/flush for gas powered equipment
- Spray head/light for electric powered equipment
- It's totally independent of the vehicle
- Out-of-range warning light and audible alarm notify operator of application errors
- Weather-proof, lockable enclosure for pump and pump driver
- Standard with RS232 connector for PC interface
- Alarm delay setting prevents unintentional alarm notification
- English and metric available