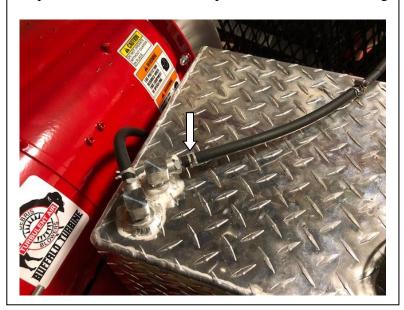

## **Buffalo Turbine Parts Bulletin**

It has been brought to our attention that a few of the 12-gallon fuel tanks (part # 4137) on the Model BT-MEGA and our Sprayer/Granular units have experienced a condition with fuel getting into the vent line.

To prevent fuel from getting into the vent line we are providing the check valve fitting to be installed on the fuel tank.

Step #1:Remove fuel line clamp and fuel from vent fitting

Step #2: Remove vent fitting from fuel tank