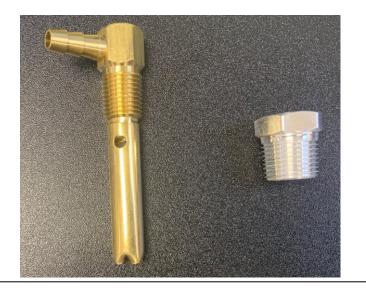

Step #3: Install Aluminum fitting into fuel tank first. Then install brass check valve.

Step # 4: Install fuel line and clamp onto vent elbow fitting.