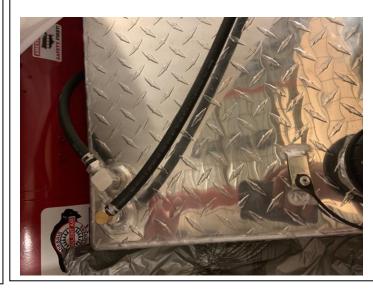

Step #3: Install Aluminum fitting into fuel tank first. Then install brass check valve.

Step # 4: Install fuel line and clamp onto vent elbow fitting.